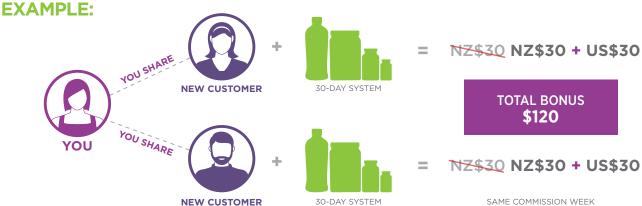

### **QUALIFY TO EARN DOUBLE PIBs**

You must be Active and have two or more new Members join Isagenix with a qualifying pack (you can mix and match qualifying packs) during the same commission week.† New Members must sign up to Autoship at the time of joining.

| QUALIFYING PACK NAME                                                                                                                      | PIB    | DOUBLE PIB      |
|-------------------------------------------------------------------------------------------------------------------------------------------|--------|-----------------|
| <b>Lifestyle Packs</b><br>Healthy Maintenance System                                                                                      | NZ\$18 | NZ\$18 + US\$18 |
| 30-Day Weight Loss System<br>30-Day Energy System<br>30-Day Performance System<br>30-Day Healthy Ageing System<br>IsaGenesis Starter Pack | NZ\$30 | NZ\$30 + US\$30 |

Members include Associates and Customers.

Open to all Associates, regardless of rank. This promotion is available in Australia and New Zealand only and ends 5 August 2018. New Members must order a qualifying pack at the time of joining in the same commission week. Once you reach your second new Member in a week who purchases a qualifying pack, all new Members that same commission week will qualify for the double PIB (including the first two new Members during that commission week). If a new Member purchases more than one qualifying pack, the double PIB will only count on one pack. Limit one Double PIB per new Member enrolled.