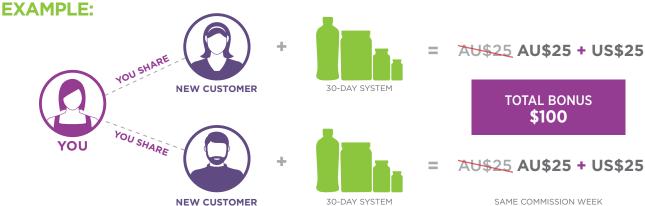

### **QUALIFY TO EARN DOUBLE PIBs**

You must be Active and have two or more new Members join Isagenix with a qualifying pack (you can mix and match qualifying packs) during the same commission week.† New Members must sign up to Autoship at the time of joining.

Once you reach your second new Member in a week who purchases a qualifying pack, all new Members that same commission week will qualify for the double PIB (including the first two new Members during that commission week). If a new Member purchases more than one qualifying pack, the double PIB will only count on one pack. Limit one Double PIB per new Member enrolled.